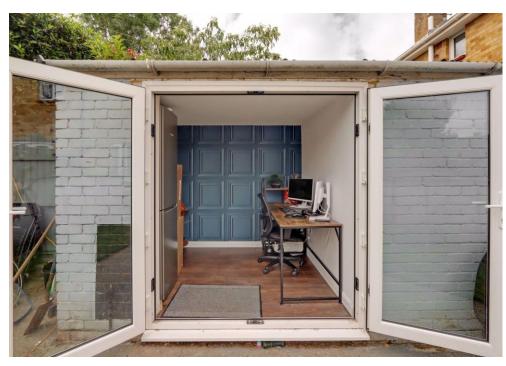

be able to cook up a storm whilst friends and family relax in the generous sized lounge which overlooks the south facing rear garden. Upstairs you will find 3 well proportioned bedrooms for the growing family and a bathroom with separate WC. Outside there is a south facing rear garden and side pedestrian access. The property offers neutral tones and décor throughout and has the additional benefits of gas central heating, double glazing and is being offered with no forward chain.

## **ACCOMMODATION**

**ENTRANCE HALL** 

KITCHEN 11' 4" x 7' 6" (3.45m x 2.28m)

LOUNGE 14' 6" x 12' 2" (4.42m x 3.71m)

BEDROOM 1 13' 1" x 11' 1" (3.98m x 3.38m)

BEDROOM 2 11' 6" x 6' 8" (3.50m x 2.03m)

BEDROOM 3 9' 4" x 7' 4" (2.84m x 2.23m)



**BATHROOM** 

SEPARATE WC

**REAR GARDEN** 

**OFFICE**