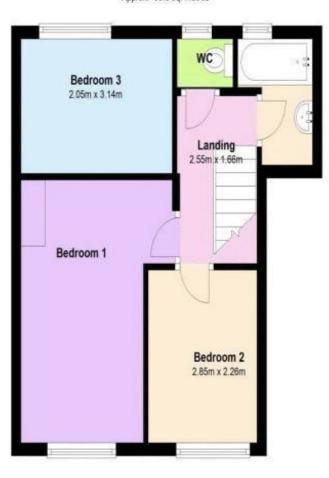

Ground Floor Approx. 33.1 sq. metres

Lounge/Diner

Storage

Kitchen

Entrance
Hall

First Floor Approx. 33.0 sq. metres

Total area: approx. 66.1 sq. metres

## **ACCOMMODATION**

**ENTRANCE HALL** 

KITCHEN 11' 4" x 7' 6" (3.45m x 2.28m)

LOUNGE 14' 6" x 12' 2" (4.42m x 3.71m)

BEDROOM 1 13' 1" x 11' 1" (3.98m x 3.38m)

BEDROOM 2 11' 6" x 6' 8" (3.50m x 2.03m)

BEDROOM 3 9' 4" x 7' 4" (2.84m x 2.23m)