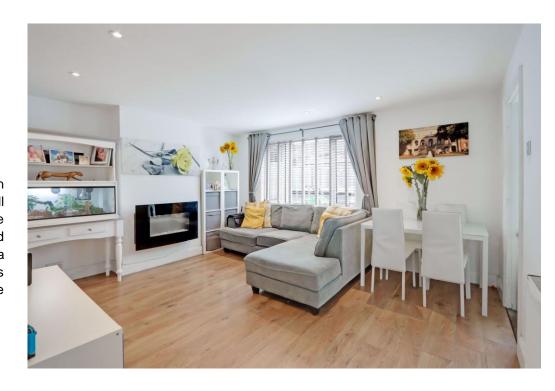

## **DESCRIPTION**

Tucked away in a quiet cul-de-sac you will find this 3 bedroom home in Leigh Park. Upon entering the property your eyes will be drawn to the modern fitted kitchen, where one will be able to cook up a storm whilst friends and family relax in the generous sized lounge which overlooks the south facing rear garden. Upstairs you will find 3 well proportioned bedrooms for the growing family and a bathroom with separate WC. Outside there is a south facing rear garden and side pedestrian access. The property offers neutral tones and décor throughout and has the additional benefits of gas central heating, double glazing and is being offered with no forward chain.

## **ACCOMMODATION**

**ENTRANCE HALL** 

KITCHEN 11' 4" x 7' 6" (3.45m x 2.28m)

LOUNGE 14' 6" x 12' 2" (4.42m x 3.71m)

BEDROOM 1 13' 1" x 11' 1" (3.98m x 3.38m)

BEDROOM 2 11' 6" x 6' 8" (3.50m x 2.03m)

BEDROOM 3 9' 4" x 7' 4" (2.84m x 2.23m)