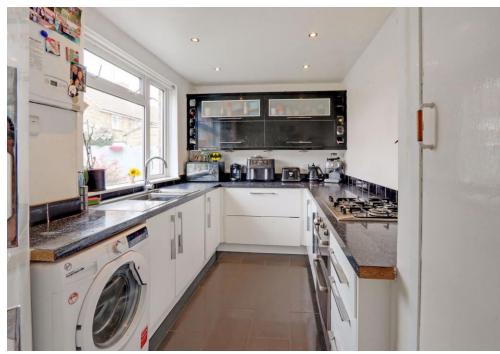

## **DESCRIPTION**

Tucked away in a quiet cul-de-sac you will find this 3 bedroom home in Leigh Park. Upon entering the property your eyes will be drawn to the modern fitted kitchen, where one will be able to cook up a storm whilst friends and family relax in the generous sized lounge which overlooks the south facing rear garden. Upstairs you will find 3 well proportioned bedrooms for the growing family and a bathroom with separate WC. Outside there is a south facing rear garden and side pedestrian access. The property offers neutral tones and décor throughout and has the additional benefits of gas central heating, double glazing and is being offered with no forward chain.

## **ACCOMMODATION**

**ENTRANCE HALL** 

KITCHEN 11' 4" x 7' 6" (3.45m x 2.28m)

LOUNGE 14' 6" x 12' 2" (4.42m x 3.71m)

BEDROOM 1 13' 1" x 11' 1" (3.98m x 3.38m)

BEDROOM 2 11' 6" x 6' 8" (3.50m x 2.03m)

BEDROOM 3 9' 4" x 7' 4" (2.84m x 2.23m)